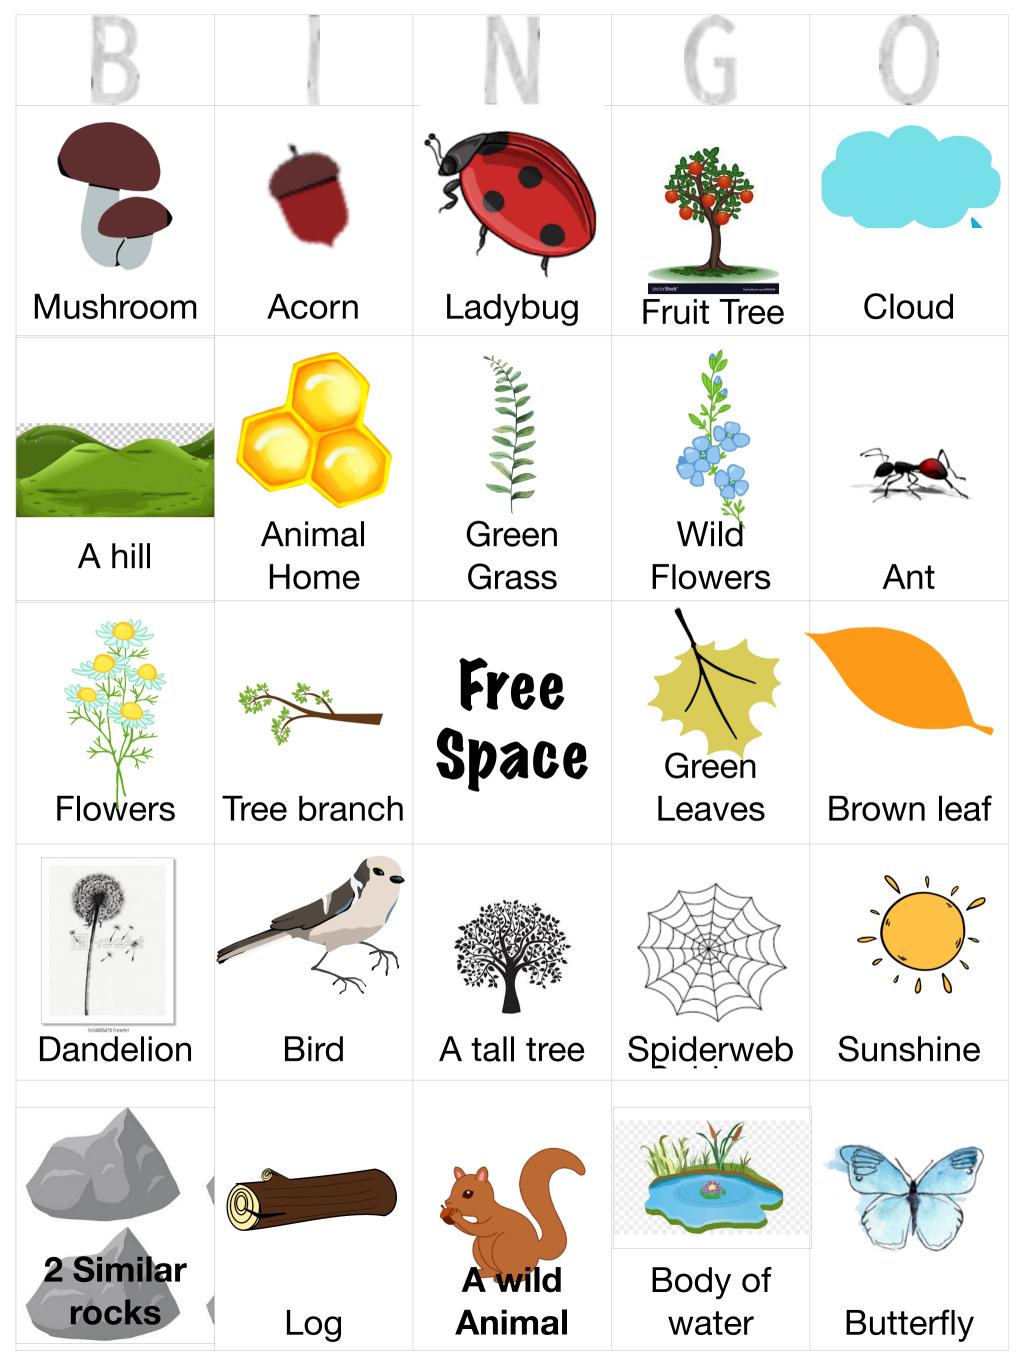

| B                  |                | N                | G                |            |
|--------------------|----------------|------------------|------------------|------------|
| Mushroom           | Acorn          | Ladybug          | A fruit tree     | Cloud      |
| A Hill             | Animal<br>Home | Green<br>Grass   | Wild<br>Flowers  | Ant        |
| Flowers            | Tree branch    | Free<br>Space    | Green<br>Leaves  | Brown leaf |
| Dandelion          | Bird           | A tall tree      | Spiderweb        | Sunshine   |
| 2 Similar<br>Rocks | Log            | A wild<br>Animal | Body of<br>water | Butterfly  |