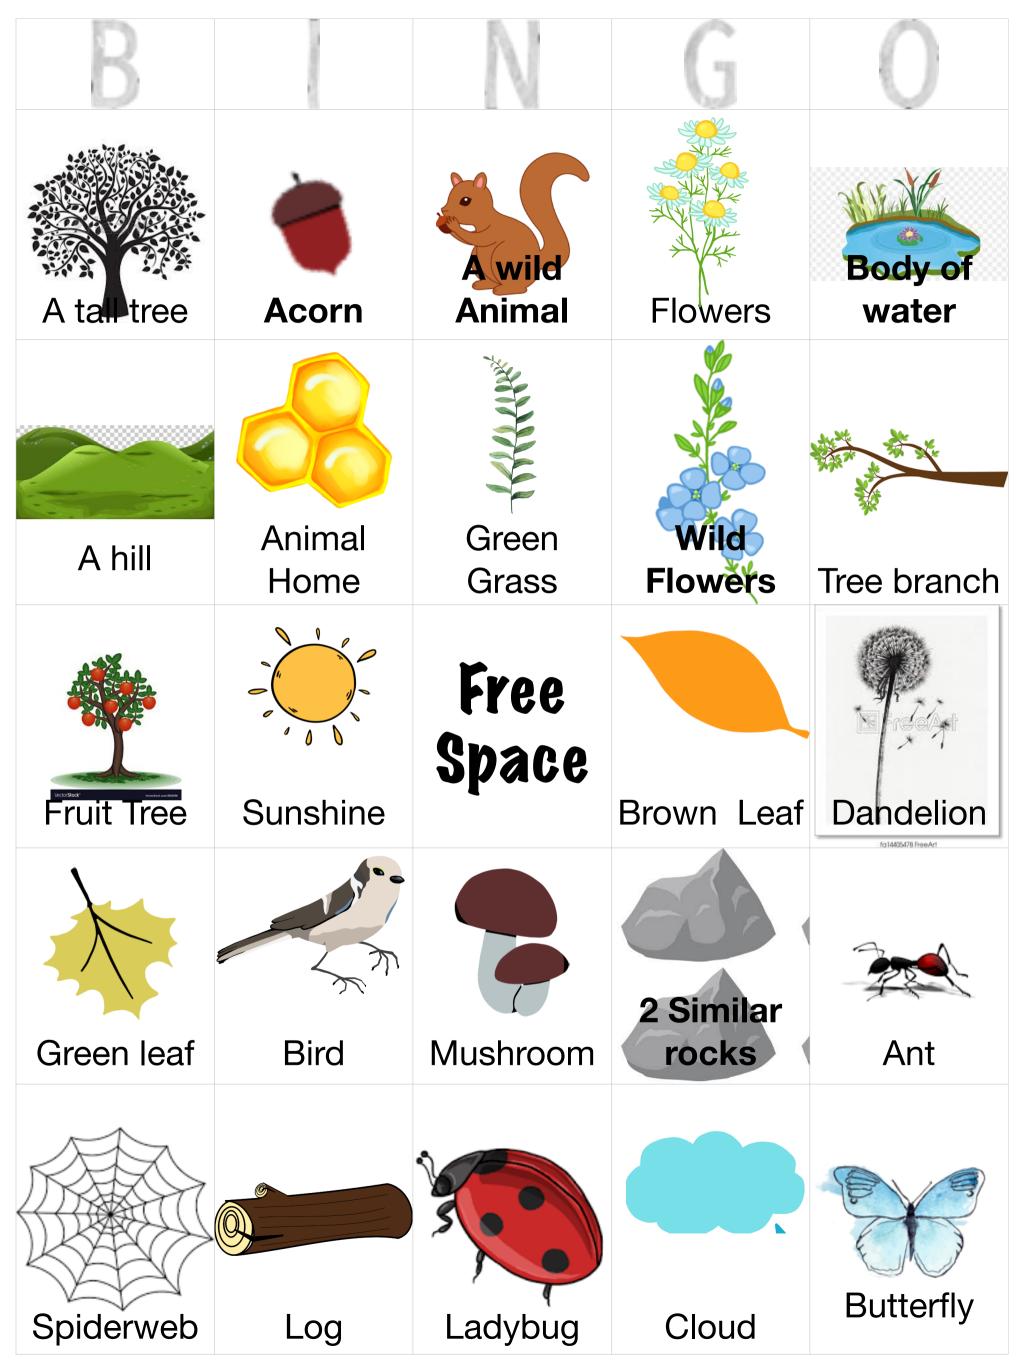

## Nature Bingo Hunt

Go on a nature walk and find as many items as you can to make a bingo

| B                        |                | N                | G                  |               |
|--------------------------|----------------|------------------|--------------------|---------------|
| A tall tree              | Acorn          | A wild<br>Animal | Flowers            | Body of water |
| A hill                   | Animal<br>Home | Green<br>Grass   | Wild<br>Flowers    | Tree branch   |
| Fruit<br>bearing<br>Tree | Sunshine       | Free<br>Space    | Green<br>Leaves    | Dandelion     |
| Brown leaf               | Bird           | Mushroom         | 2 Similar<br>rocks | Ant           |
| Spiderweb                | Log            | Ladybug          | Cloud              | Butterfly     |