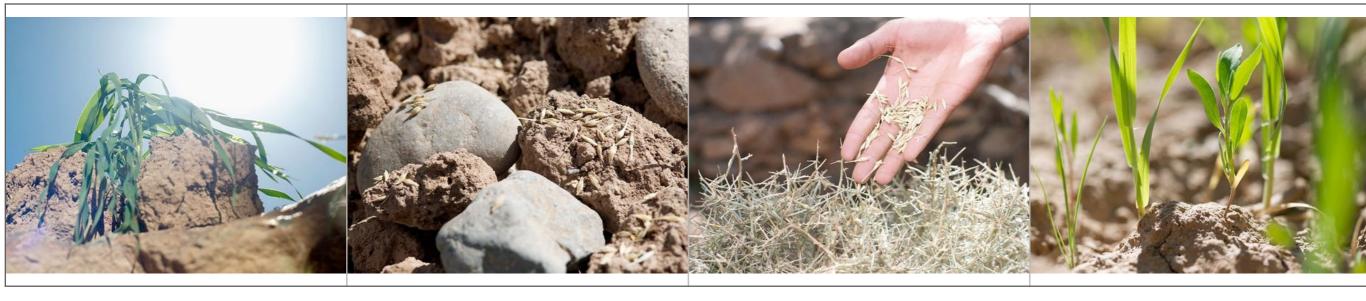

## Cut and paste the boxes under the correct picture

| Some seed<br>fell among<br>rocky soil | Some seed<br>fell among<br>the thorns | Some seed<br>was scorched<br>from the sun | Some seed grew<br>and produced<br>grain 30 times<br>more |
|---------------------------------------|---------------------------------------|-------------------------------------------|----------------------------------------------------------|
|---------------------------------------|---------------------------------------|-------------------------------------------|----------------------------------------------------------|